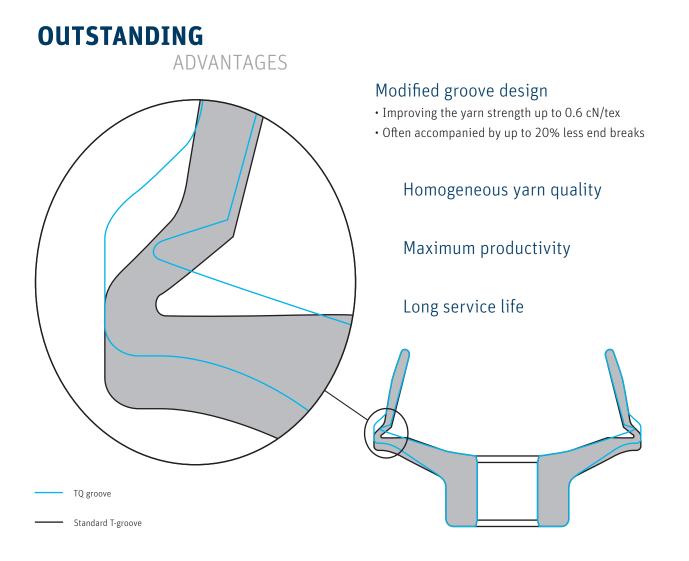

# **ProFiL Rotors TQ**

Premium parts ProFiL Rotors TQ 933 BD/TQ M33 BD/TQ 633 BD

## **Application range**

- Any application where rotors with T-groove of 33 and 34 mm are in use
- All field tests were performed with 100% cotton (for T-rotors with a diameter of 34 mm and smaller, a washer with 1.5 mm is required underneath the navel)

### Available types

TQ 933 BD (hybrid bearing) TQ M33 BD (magnetic bearing) TQ 633 BD (SE 20)